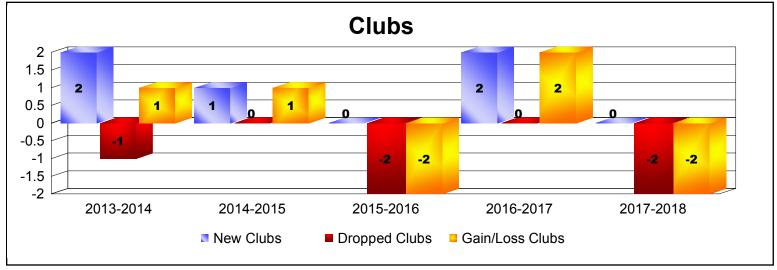

District 4 L4

As of June 2018 Cumulative

| Year      | New<br>Clubs | Dropped<br>Clubs | Gain/<br>Loss<br>Clubs | New<br>Members | Charter<br>Members | Reinstate<br>Members | Transfer<br>Members | Total<br>Member<br>Added | Total<br>Members<br>Dropped | Gain/<br>Loss<br>Members |
|-----------|--------------|------------------|------------------------|----------------|--------------------|----------------------|---------------------|--------------------------|-----------------------------|--------------------------|
| 2013-2014 | 2            | -1               | 1                      | 225            | 44                 | 14                   | 4                   | 287                      | -236                        | 51                       |
| 2014-2015 | 1            | 0                | 1                      | 240            | 28                 | 7                    | 5                   | 280                      | -231                        | 49                       |
| 2015-2016 | 0            | -2               | -2                     | 213            | 0                  | 9                    | 10                  | 232                      | -287                        | -55                      |
| 2016-2017 | 2            | 0                | 2                      | 253            | 68                 | 8                    | 3                   | 332                      | -230                        | 102                      |
| 2017-2018 | 0            | -2               | -2                     | 252            | 1                  | 10                   | 26                  | 289                      | -350                        | -61                      |
| Average   | 1            | -1               | 0                      | 237            | 28                 | 10                   | 10                  | 284                      | -267                        | 17                       |