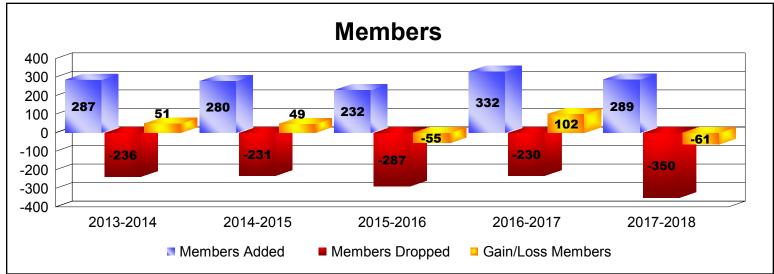

District 4 L4

As of June 2018 Cumulative

| Year      | New<br>Clubs | Dropped<br>Clubs | Gain/<br>Loss<br>Clubs | New<br>Members | Charter<br>Members | Reinstate<br>Members | Transfer<br>Members | Total<br>Member<br>Added | Total<br>Members<br>Dropped | Gain/<br>Loss<br>Members |
|-----------|--------------|------------------|------------------------|----------------|--------------------|----------------------|---------------------|--------------------------|-----------------------------|--------------------------|
| 2013-2014 | 2            | -1               | 1                      | 225            | 44                 | 14                   | 4                   | 287                      | -236                        | 51                       |
| 2014-2015 | 1            | 0                | 1                      | 240            | 28                 | 7                    | 5                   | 280                      | -231                        | 49                       |
| 2015-2016 | 0            | -2               | -2                     | 213            | 0                  | 9                    | 10                  | 232                      | -287                        | -55                      |
| 2016-2017 | 2            | 0                | 2                      | 253            | 68                 | 8                    | 3                   | 332                      | -230                        | 102                      |
| 2017-2018 | 0            | -2               | -2                     | 252            | 1                  | 10                   | 26                  | 289                      | -350                        | -61                      |
| Average   | 1            | -1               | 0                      | 237            | 28                 | 10                   | 10                  | 284                      | -267                        | 17                       |